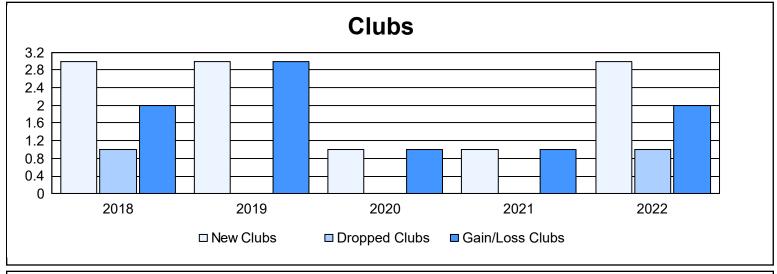

District 108IA2 As of June 2022 Cumulative

| Year      | New<br>Clubs | Dropped<br>Clubs | Gain/<br>Loss<br>Clubs | New<br>Members | Charter<br>Members | Reinstate<br>Members | Transfer<br>Members | Total<br>Member<br>Added | Total<br>Members<br>Dropped | Gain/<br>Loss<br>Members |
|-----------|--------------|------------------|------------------------|----------------|--------------------|----------------------|---------------------|--------------------------|-----------------------------|--------------------------|
| 2017-2018 | 3            | 1                | 2                      | 116            | 79                 | 4                    | 25                  | 224                      | 195                         | 29                       |
| 2018-2019 | 3            | 0                | 3                      | 94             | 93                 | 5                    | 10                  | 202                      | 204                         | -2                       |
| 2019-2020 | 1            | 0                | 1                      | 110            | 33                 | 2                    | 17                  | 162                      | 191                         | -29                      |
| 2020-2021 | 1            | 0                | 1                      | 55             | 22                 | 4                    | 7                   | 88                       | 137                         | -49                      |
| 2021-2022 | 3            | 1                | 2                      | 123            | 81                 | 1                    | 15                  | 220                      | 150                         | 70                       |
| Average   | 2            | 0                | 2                      | 100            | 62                 | 3                    | 15                  | 179                      | 175                         | 4                        |